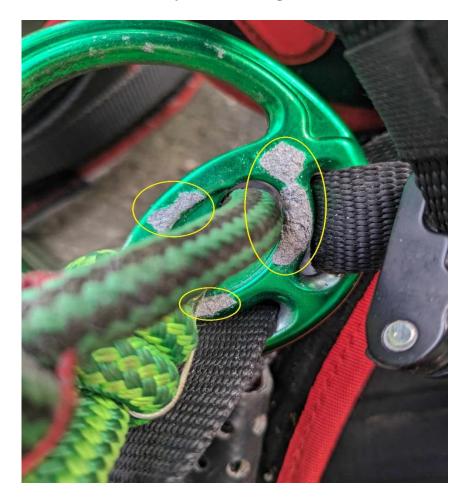

The article number and production date of your harness can be found on the product label.

Packaging label (outside of the bag):

Product label (between padding and main hip/back part of the harness):

If you detect corrosion, an example of which is reflected in the image below, immediately cease use of the harness and any rope and/or webbing used in the harness and fill out the contact form "CALL FOR INSPECTION – treeMOTION". For any other questions contact us directly at the following email address, and we will be happy to assist you: