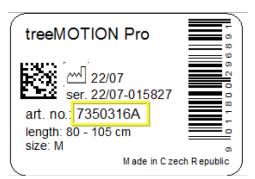

The article number and production date of your harness can be found on the product label.

Packaging label (outside of the bag):

Product label (between padding and main hip/back part of the harness):

If you detect corrosion, an example of which is reflected in the image below, immediately cease use of the harness and any rope and/or webbing used in the harness and fill out the contact form "CALL FOR INSPECTION – treeMOTION". For any other questions contact us directly at the following email address, and we will be happy to assist you: