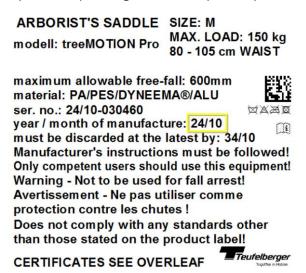

The article number and production date of your harness can be found on the product label.

Packaging label (outside of the bag):

Product label (between padding and main hip/back part of the harness):

If you detect corrosion, an example of which is reflected in the image below, immediately cease use of the harness and any rope and/or webbing used in the harness and fill out the contact form "CALL FOR INSPECTION – treeMOTION". For any other questions contact us directly at the following email address, and we will be happy to assist you: